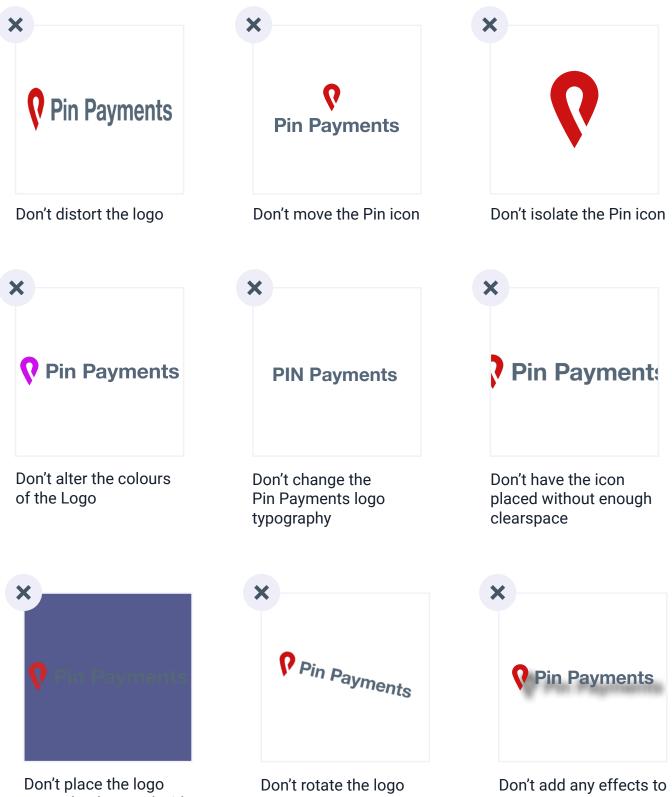

## **Using the Pin Payments Logo**

Correct use of our logo

Always show our logo in the best possible light, giving enough clearspace and no modification of the font type and Pin icon.

#### Incorrect use of our logo

over a background with low visibility

Don't add any effects t the logo