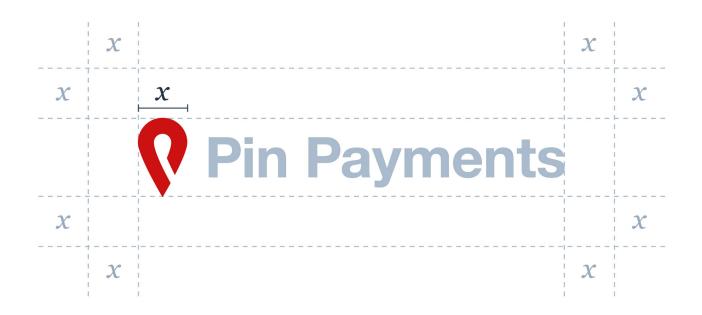

### **Brand Guidelines**

Version 1.1 | March 2024

## **Our Logo**

### Logo Construction



The default lockup features the Pin icon and Pin Payments wordmark (In Helvetica Neue Bold font) styled with the red accent colour.

#### Brand primary colours

Pin Payments Red Hex: #C11 RGB: 204, 17, 17 Pantone 180C **Pin Payments Blue-Grey** Hex: #567 RGB: 85, 102, 119

### Logo Clear Zone



Logo Minimum Size



34 mm / 128 px

## **Using the Pin Payments Logo**

Correct use of our logo



Always show our logo in the best possible light, giving enough clearspace and no modification of the font type and Pin icon.

#### Incorrect use of our logo



over a background with low visibility

Don't add any effects t the logo

# **Using the Pin Payments name**