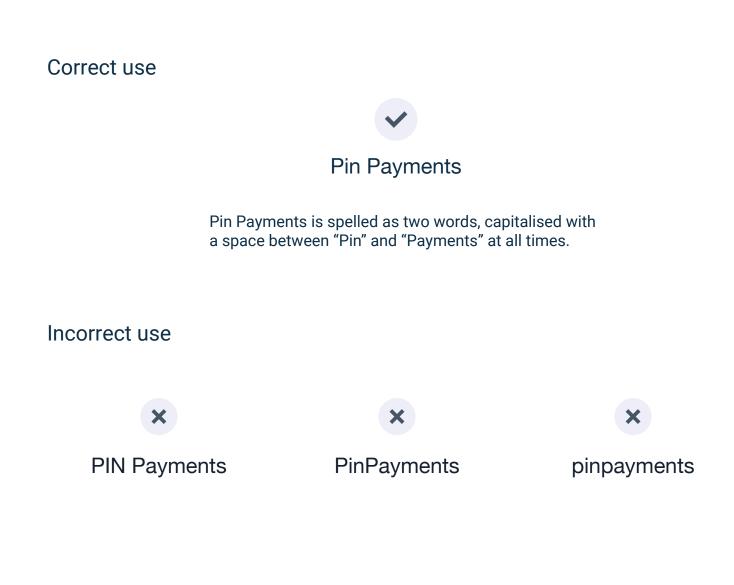

### **Brand Guidelines**

Version 1.1 | March 2024

## **Our Logo**

### Logo Construction



The default lockup features the Pin icon and Pin Payments wordmark (In Helvetica Neue Bold font) styled with the red accent colour.

#### Brand primary colours

Pin Payments Red Hex: #C11 RGB: 204, 17, 17 Pantone 180C **Pin Payments Blue-Grey** Hex: #567 RGB: 85, 102, 119

### Logo Clear Zone



Logo Minimum Size



34 mm / 128 px

## **Using the Pin Payments Logo**

Correct use of our logo



Always show our logo in the best possible light, giving enough clearspace and no modification of the font type and Pin icon.

#### Incorrect use of our logo



over a background with low visibility

Don't add any effects t the logo

# **Using the Pin Payments name**